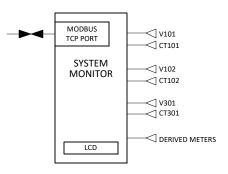

## NOTE:

REFER TO THE MECHANICAL OUTLINE DRAWING FOR INFORMATION ON THE CUSTOMER CONNECTION TERMINALS.

| LEGEND   |                                 |                  |                        |     |  |  |  |  |  |
|----------|---------------------------------|------------------|------------------------|-----|--|--|--|--|--|
| A cu     | RRENT METERING POINT            |                  |                        |     |  |  |  |  |  |
| v vo     | OLTAGE METERING POINT           |                  |                        |     |  |  |  |  |  |
| PQ PO    | PQ POWER QUALITY METERING POINT |                  |                        |     |  |  |  |  |  |
|          |                                 |                  |                        |     |  |  |  |  |  |
|          | LAYER                           | PAGE DESCRIPTION |                        |     |  |  |  |  |  |
|          | POWER SYS                       | STEMS, INC.      | ONE LINE DIAGRAM, eSTS |     |  |  |  |  |  |
| JOB      | DRAWN                           | DATE 8/9/2023    | DWG NO                 | REV |  |  |  |  |  |
| LZ-11194 | СНК                             | DATE             | 94-ES-11194-1          | A   |  |  |  |  |  |
|          | APPR DATE                       |                  | SHEET 1 OF 2           |     |  |  |  |  |  |