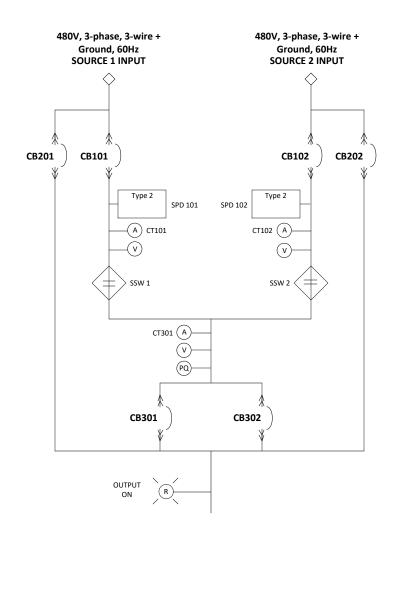

## Series 70 eSTS

250A, 2-source, 3-pole, 3-wire, 65kA, SMR

| CIRCU                            | CIRCUIT BREAKER DATA |                                   |                              |          |                          |                |     |                   |  |  |  |
|----------------------------------|----------------------|-----------------------------------|------------------------------|----------|--------------------------|----------------|-----|-------------------|--|--|--|
| REF NO                           | RATING               | FAULT RATING                      | ТҮРЕ                         | MOUNTING | AUXILIARY<br>CONTACTS    | SHUNT<br>TRIPS | MFG | BREAKER<br>SERIES |  |  |  |
| CB101<br>CB201<br>CB102<br>CB202 | 250AF                | 65kA @ 480VAC<br>(per UL ratings) | Molded Case Switch<br>3-pole | Plug-in  | Yes<br>Internal Use Only | No             | ABB | Tmax XT4          |  |  |  |
| CB301<br>CB302                   | 250AF                | 65kA @ 480VAC<br>(per UL ratings) | Molded Case Switch<br>3-pole | Plug-in  | Yes<br>Internal Use Only | No             | ABB | Tmax XT4          |  |  |  |

## NOTE:

REFER TO THE MECHANICAL OUTLINE DRAWING FOR INFORMATION ON THE CUSTOMER CONNECTION TERMINALS.

| LEGEND   |                                 |                  |                        |     |  |  |  |  |  |
|----------|---------------------------------|------------------|------------------------|-----|--|--|--|--|--|
| A cu     | RRENT METERING POINT            |                  |                        |     |  |  |  |  |  |
| v vo     | OLTAGE METERING POINT           |                  |                        |     |  |  |  |  |  |
| PQ PO    | PQ POWER QUALITY METERING POINT |                  |                        |     |  |  |  |  |  |
|          |                                 |                  |                        |     |  |  |  |  |  |
|          | LAYER                           | PAGE DESCRIPTION |                        |     |  |  |  |  |  |
|          | POWER SYS                       | STEMS, INC.      | ONE LINE DIAGRAM, eSTS |     |  |  |  |  |  |
| JOB      | DRAWN                           | DATE 8/9/2023    | DWG NO                 | REV |  |  |  |  |  |
| LZ-11194 | СНК                             | DATE             | 94-ES-11194-1          | A   |  |  |  |  |  |
|          | APPR DATE                       |                  | SHEET 1 OF 2           |     |  |  |  |  |  |