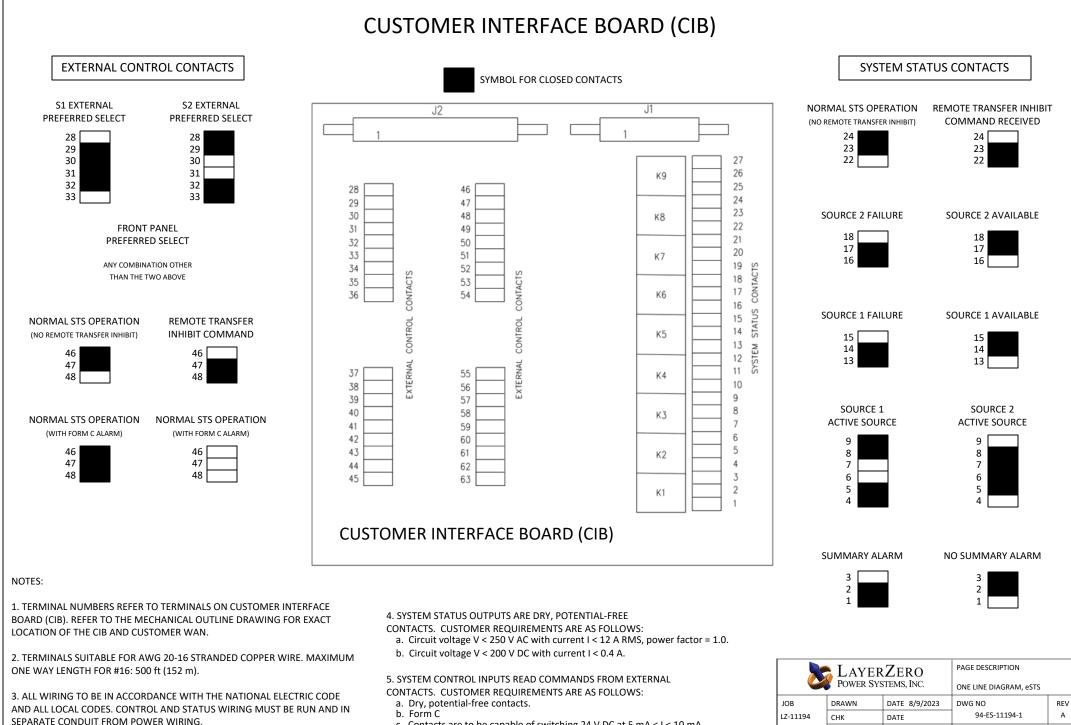

c. Contacts are to be capable of switching 24 V DC at 5 mA < I < 10 mA.

APPR

DATE

SHEET 2 OF 2