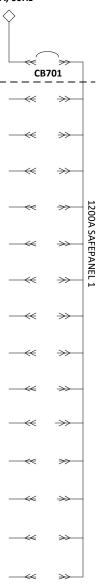

## Series 70 ePanel-HD1

1-Input / 1-Panel / Dedicated (D)

480V, 3-Phase, 3-Wire + Ground 225A, 60Hz

## SAFEPANEL NOTES

- 1. SAFEPANEL IS CENTER-TAPPED.
- 2. MAXIMUM TOTAL CURRENT: 1200A
- 3. MAXIMUM CURRENT ON EITHER SIDE OF TAP: 800A
- 4. FOR 400AF SUBFEED CIRCUIT BREAKERS:
- a. MAXIMUM RATING OF ADJACENT CIRCUIT BREAKERS: 80%
- b. FOR 100% RATING, ONE EMPTY SPACE IS REQUIRED ABOVE CIRCUIT BREAKER.

| INPUT TERMINALS      |                                    |
|----------------------|------------------------------------|
| PHASE RATING (A,B,C) | 225A                               |
| PHASE TERMINATIONS   | (1) 4 AWG-300 MCM Mechanical Lugs  |
| GROUND RATING (G)    | 225A                               |
| GROUND TERMINATIONS  | One-hole Compression Lug Terminals |
|                      |                                    |

| CIRCUIT BREAKER DATA |                                      |
|----------------------|--------------------------------------|
| REF NO               | CB701                                |
| TYPE                 | Electronic Trip (LS/I)               |
| RATING               | 250AF / 250AT, 80%                   |
| WITHSTAND            | 65kAIC @ 480VAC (per UL ratings)     |
| MOUNTING             | Plug-in, (1) 4 AWG-300 MCM line lugs |
| SHUNT TRIPS          | No                                   |
| AUX CONTACTS         | No                                   |
| MANUFACTURER         | ABB                                  |
| BREAKER SERIES       | Tmax XT4                             |