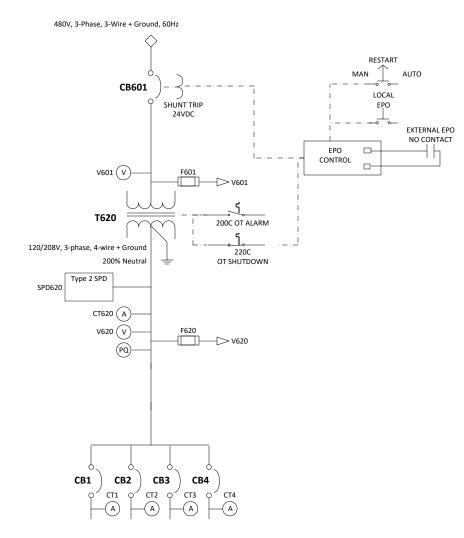

## Series 70 ePODs: Type-X

### TRANSFORMER DATA

| L |        |                                |                                    |        |          |           |                  |        |  |  |  |
|---|--------|--------------------------------|------------------------------------|--------|----------|-----------|------------------|--------|--|--|--|
|   | REF NO | INPUT                          | ОИТРИТ                             | SIZE   | K-FACTOR | TEMP RISE | EFFICIENCY CLASS | INRUSH |  |  |  |
|   | T620   | 480V, 3-Phase, 3-Wire + Ground | 120/208V, 3-phase, 4-wire + Ground | 300kVA | k-9      | 150C      | Per DOE 2016     | 5X Max |  |  |  |

### **CIRCUIT BREAKER DATA**

| REF NO | RATING             | FAULT RATING                        | TYPE                   | MOUNTING                                         | AUXILIARY<br>CONTACTS | SHUNT<br>TRIPS | MFG | BREAKER<br>SERIES |  |
|--------|--------------------|-------------------------------------|------------------------|--------------------------------------------------|-----------------------|----------------|-----|-------------------|--|
| CB601  | 600AF / 600AT, 80% | 65kAIC @ 480VAC<br>(per UL ratings) | Electronic Trip (LS/I) | Fixed                                            | No                    | 24VDC          | ABB | Tmax T5           |  |
| CB1-4  | 250AF / 250AT, 80% | 65kAIC @ 240VAC<br>(per UL ratings) | Electronic Trip (LS/I) | Fixed, (1) 10 AWG-250 MCM<br>load lugs (Cu ONLY) | No                    | No             | ABB | Tmax XT4          |  |

#### ADDITIONAL INFORMATION:

- Input Connections: Two-hole Compression Lug Terminals Display Type: Intermediate: 800x600 pixels, 16-bit color

|  | LEGEND                        |                         |            |                                |                              |     |  |
|--|-------------------------------|-------------------------|------------|--------------------------------|------------------------------|-----|--|
|  | A CUR                         | RRENT METERING POINT PQ |            |                                | POWER QUALITY METERING POINT |     |  |
|  |                               |                         |            |                                |                              |     |  |
|  | LAYERZERO POWER SYSTEMS, INC. |                         |            | PAGE DESCRIPTION               |                              |     |  |
|  |                               |                         |            | ONE LINE DIAGRAM, Type-X ePODs |                              |     |  |
|  | JOB                           | DRAWN                   | DATE 6/20/ | 2023                           | DWG NO                       | REV |  |
|  |                               | СНК                     | DATE       |                                | XePODs001283                 | Α   |  |
|  |                               | APPR                    | DATE       |                                | SHEET 1 OF 4                 |     |  |