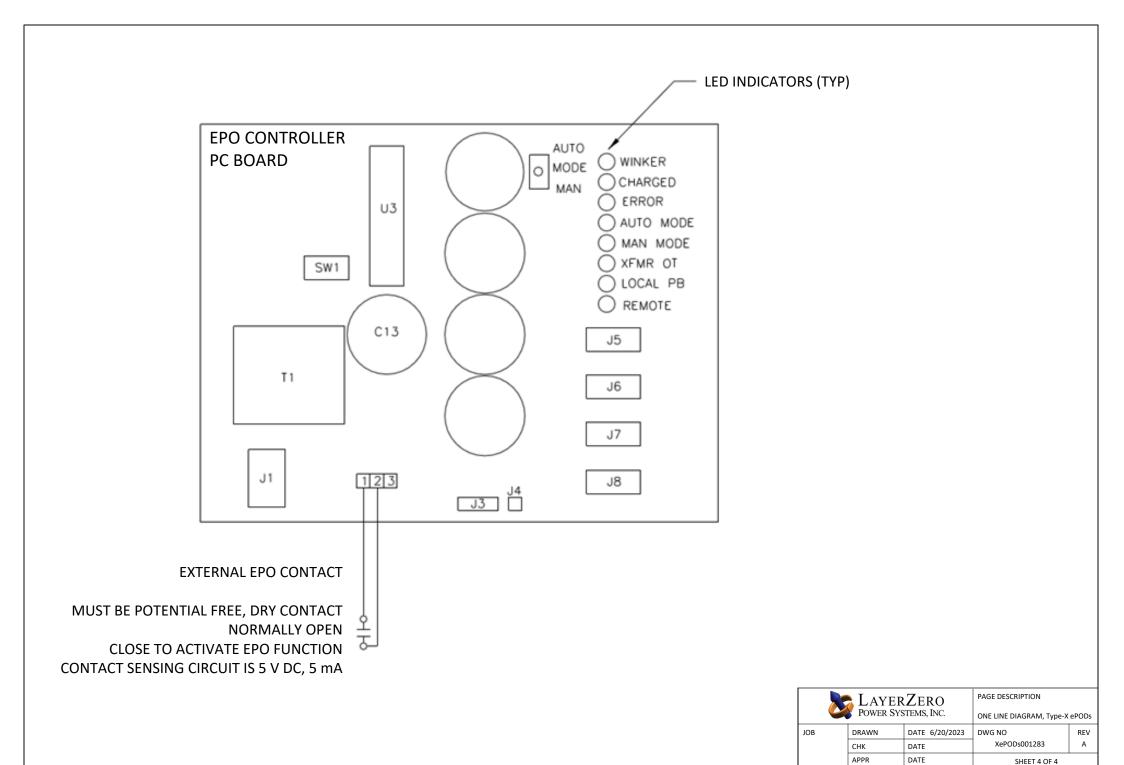

# PANEL BOARD MONITOR (PBM)

a. Open circuit voltage <= 120 V RMS AC.

b. Closed circuit current <= 1 A RMS.

DRAWN

DATE 6/20/2023

DATE

DATE

DWG NO