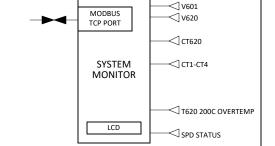

#### ADDITIONAL INFORMATION:

- Input Connections: Two-hole Compression Lug Terminals Display Type: Intermediate: 800x600 pixels, 16-bit color

|  | LEGEND                        |                         |            |                                |                              |     |  |
|--|-------------------------------|-------------------------|------------|--------------------------------|------------------------------|-----|--|
|  | A CUR                         | RRENT METERING POINT PQ |            |                                | POWER QUALITY METERING POINT |     |  |
|  |                               |                         |            |                                |                              |     |  |
|  | LAYERZERO POWER SYSTEMS, INC. |                         |            | PAGE DESCRIPTION               |                              |     |  |
|  |                               |                         |            | ONE LINE DIAGRAM, Type-X ePODs |                              |     |  |
|  | JOB                           | DRAWN                   | DATE 6/20/ | 2023                           | DWG NO                       | REV |  |
|  |                               | СНК                     | DATE       |                                | XePODs001283                 | Α   |  |
|  |                               | APPR                    | DATE       |                                | SHEET 1 OF 4                 |     |  |