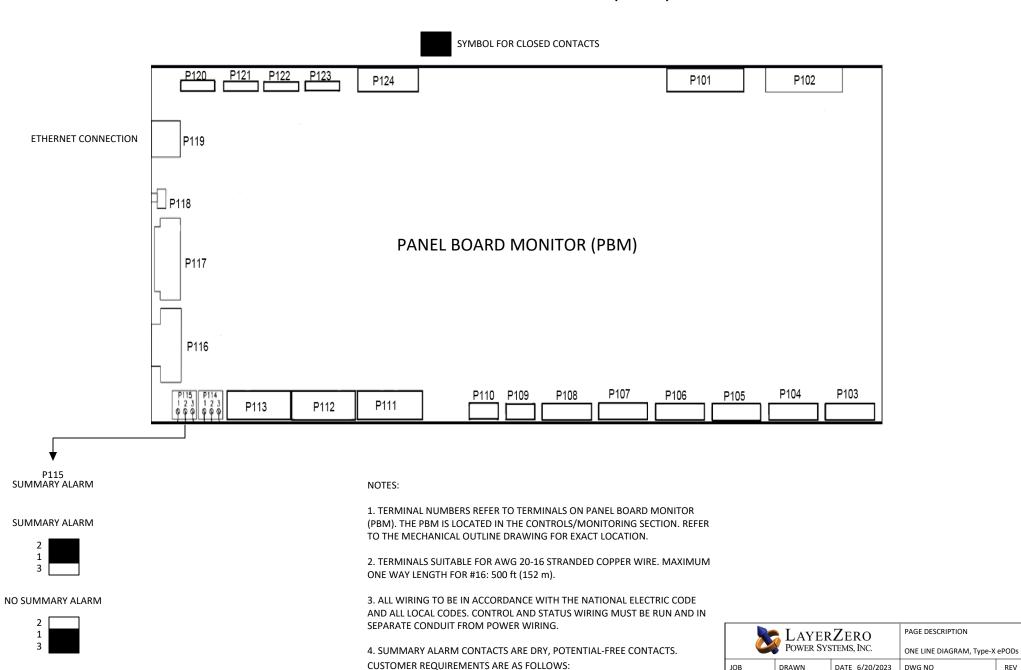

# PANEL BOARD MONITOR (PBM)

a. Open circuit voltage <= 120 V RMS AC.

b. Closed circuit current <= 1 A RMS.

DRAWN

DATE 6/20/2023

DATE

DATE

DWG NO

XePODs001283

SHEET 3 OF 4

REV